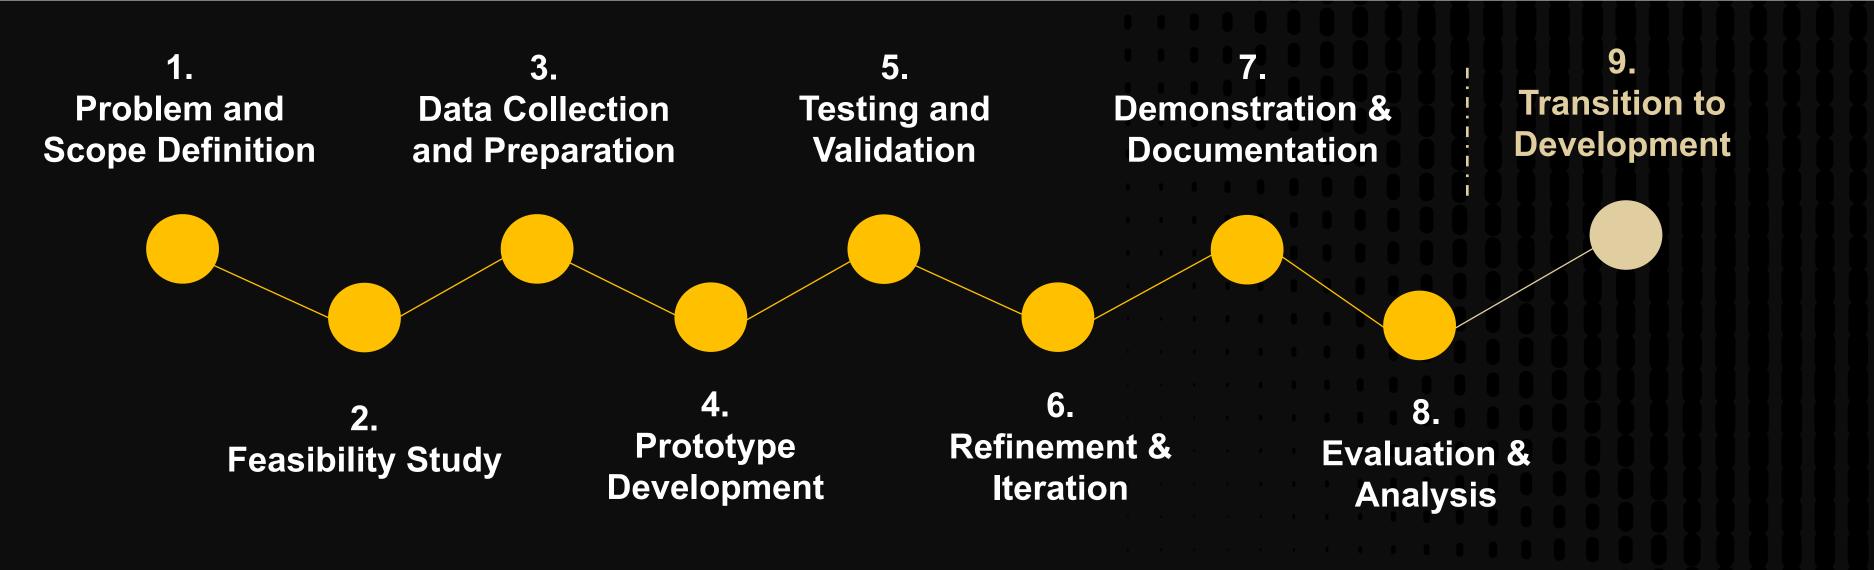

#### **Deliverable:**

A functional version of a product/process/concept to see if it can be turned into reality.

**Keywords:** 

PoC, test, AI, IoT, design, Web, Mobile

**Duration:** 

3-10 weeks